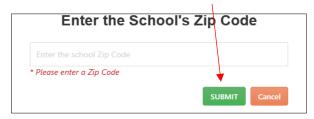

# **How to Signup**

1. Go to www.ezschoolapps.com/login/parent, click on SIGNUP

2. Type in the school's zip code in the box and click Submit.

3. Use the dropdown to select your school.

4. If you see the pop-up below the school should have sent you an access code. Please contact the school if you did not receive the code from them. If the school did not create an access code you will not see this pop-up so skip to the next screen.