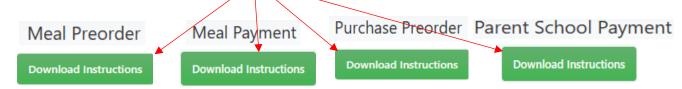

### **Additional Instructions**

If you need instructions on how to use the app, you will see one of the options below. All you need to do is click on "Download Instructions".