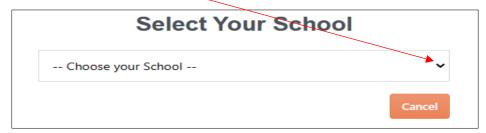

# **How to Signup**

1. Go to www.ezschoolapps.com/login/parent, click on SIGNUP

2. Type in the school's zip code in the box and click Submit.

3. Use the dropdown to select your school.

4. If you see the pop-up below the school should have sent you an access code. Please contact the school if you did not receive the code from them. If the school did not create an access code you will not see this pop-up so skip to the next screen.