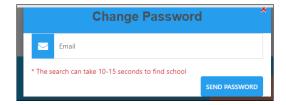

#### **How to Login (Returning Parent)**

- 1. Go to <a href="www.ezschoolapps.com/login/parent">www.ezschoolapps.com/login/parent</a> .
- 2. If you are a returning parent and remember your email address and password just login. If not...
- 3. Click on Forgot Password.

- 4. Enter your email address from the previous year.
- 5. If you get this popup, click close and follow the New Parent Signup Instructions.

6. Click on the link in your email to reset your password.

7. If you need an additional student you will find the instructions when you login, click on the download instructions.