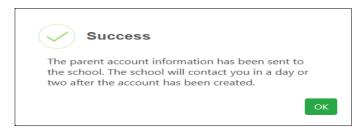

7. Click Send Account Creation Request. (Your registration is successful if you see the box below.)