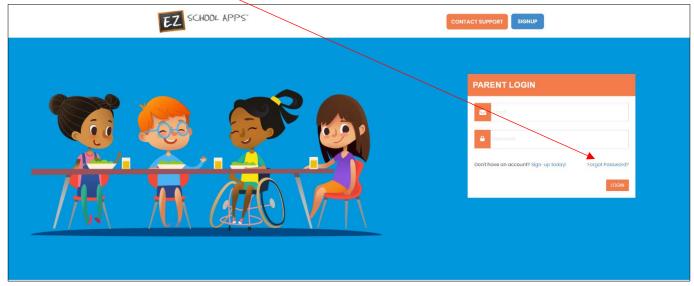

#### **How to Login (Returning Parent)**

- 1. Go to <a href="www.ezschoolapps.com/login/parent">www.ezschoolapps.com/login/parent</a> .
- 2. If you are a returning parent and remember your email address and password just login. If not...
- 3. Click on Forgot Password.