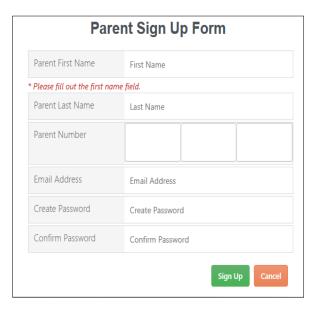

5. If the code is successful or the school does not require an access code, then the below screen will appear. Type in the required information in the boxes below:

6. Please remember to create a password with letters and numbers only