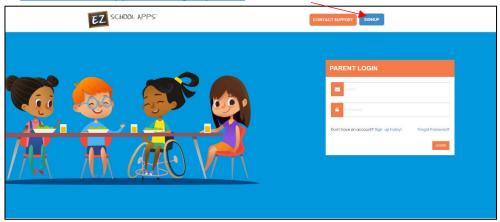

# **How to Signup**

1. Go to www.ezschoolapps.com/login/parent, click on SIGNUP

2. Type in the school's zip code in the box and click Submit.

3. Use the dropdown to select your school.

4. If you see the pop-up below the school should have sent you an access code. Please contact the school if you did not receive the code from them. If the school did not create an access code you will not see this pop-up so skip to the next screen.