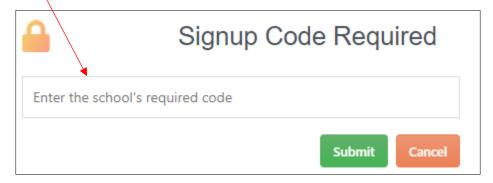

# **How to Signup**

1. Go to www.ezschoolapps.com/login/parent, click on SIGNUP

2. Type in the school's zip code in the box and click Submit.

3. Use the dropdown to select your school.

4. If you see the pop-up below the school should have sent you an access code. Please contact the school if you did not receive the code from them. If the school did not create an access code you will not see this pop-up so skip to the next screen.