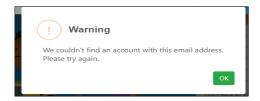

- 4. Enter your email address from the previous year.
- 5. If you get this popup, click close and follow the New Parent Signup Instructions.

6. Click on the link in your email to reset your password.

7. If you need an additional student you will find the instructions when you login, click on the download instructions.