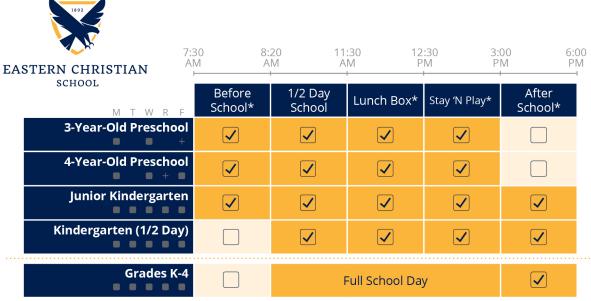

# Preschool & Elementary School Extended Programs

<sup>\*</sup> Not Included in Tuition

<sup>+</sup> Optional Preschool Days

#### **Before School**

We offer an early drop off program for preschool students beginning at 7:30 AM.

\$5.00 PER DAY, PER STUDENT

#### **Lunch Box**

Your child can have lunch at school! Children bring their lunches and eat at school with their friends! Lunch Box is offered every day, Monday through Friday, from 11:30 AM to 12:30 PM.

## Stay 'N Play Program

After lunch, your child is invited to stay for a fun afternoon of outdoor play, indoor activities, crafts and a snack. Stay 'N Play begins right after Lunch Box ends. Your child may remain at Stay 'N Play until 3:15 PM. Stay 'N Play is offered Monday through Friday.

#### **After School**

The After School program runs daily from 3:00-6:00 PM Students may attend on a regular scheduled basis or as a "drop in" as the need arises. The After School program is divided up into half hour segments including: outdoor or gymnasium activities, snack and homework, free choice and group activities.